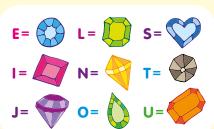

Sunday 24 November 2024 Our Lord Jesus Christ, King of the Universe John 18:33-37

Code

How can we find out how to live in God's kingdom?

Crack the code and write your answer in the speech bubble.