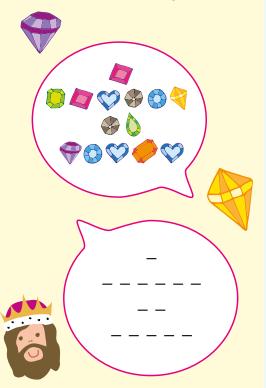

Sunday 24 November 2024 Our Lord Jesus Christ, King of the Universe John 18:33-37

Code

How can we find out how to live in God's kingdom?

Crack the code and write your answer in the speech bubble.